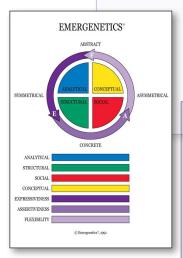

**Analytical** – The combination of rational thought with abstract ideas Structural - The combination of sequential thought with practical ideas **Social** – The combination of intuitive thought and a regard for people Conceptual - The combination of intuitive thought with abstract ideas

> **Expressiveness** – Your level of participation with others Assertiveness – Your interest in controlling situations and results Flexibility - Your willingness to accommodate others

With the Emergenetics Profile, the sum is greater than the parts. Every Emergenetics Attribute unlocks a key component of thinking and behavior. But the mix of all The Mix the Attributes is the true value—a nuanced picture of preferences, strengths and personality—and what makes Emergenetics so powerful and so different from other tools.